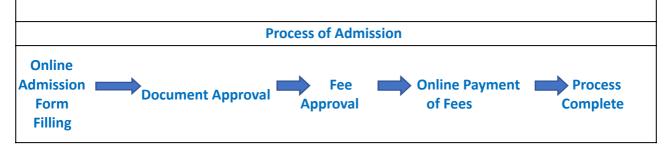

principal@mmcc.edu.in, enquiry@mmcc.edu.in, www.mmcc.edu.in, Ph: 020-25677932

Important: Students shortlisted in this merit are considered upto 6.00 am dated 04/06/2025, The Shortlisted Students needs to confirm their admission by filling online admission form and by paying online fees by 10/06/2025 by 5.00 P.M. from student registered login on <a href="mailto:mmcc.">mmcc.</a> vriddhionline.com. Failing which the seat will be given to other waitlisted eligible candidate.