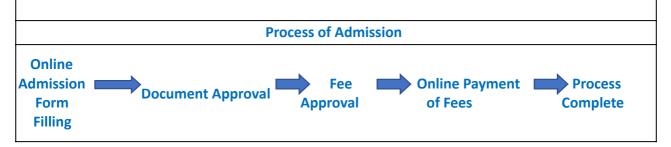

principal@mmcc.edu.in, enquiry@mmcc.edu.in, www.mmcc.edu.in, Ph: 020-25677932

Important: Students shortlisted in this merit are considered upto 10.30 am dated 12/06/2025, The Shortlisted Students needs to confirm their admission by filling online admission form and by paying online fees by 16/06/2025 by 5.00 P.M. from student registered login on <a href="mmcc.vriddhionline.com">mmcc.vriddhionline.com</a>. Failing which the seat will be given to other waitlisted eligible candidate.