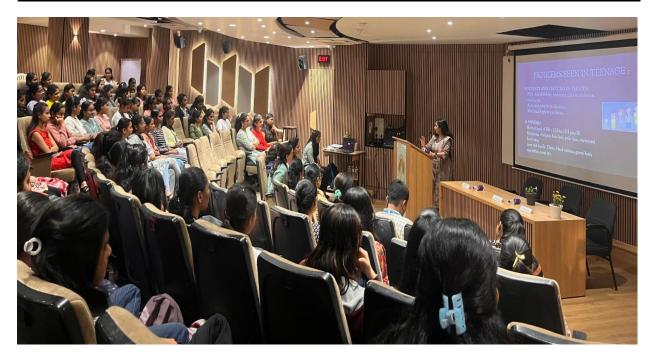

## **REPORT ON GUEST SESSION WOMEN'S HEALTH**

Student Development Cell has organised Guest Session on Women's Health under Nirbhay Kanya Abhiyan for all college girl students on 15 Feb 2025. Total 161 students participated in the Nirbhay Kanya Abhiyan program. The details of the guest session is as follows:

## Women's Health - Dr. Tanvi Kurhade

The event commenced with a session on **Women's Health** by **Dr. Tanvi Kurhade**, a renowned health expert. Dr. Kurhade addressed the audience on various aspects of women's health, emphasizing the importance of maintaining both physical and mental well-being. The session covered a broad range of topics including:

- Common health issues faced by women.
- Preventive care and regular health checkups.
- The significance of proper nutrition and physical fitness.
- Managing mental health and stress.

The students actively participated in discussions and gained valuable insights into maintaining a healthy lifestyle. Dr. Kurhade encouraged the students to take charge of their health and seek timely medical assistance when needed.

This event was held with the participation of **161 students** and was organized by Student Development Officer Asst. Prof. Snehal Borkar and by the dedicated team members **Asst. Prof. Sonali Wagh** and **Asst. Prof. Renuka Talwar.** Principal Dr. Ganesh Patare addressed the session. The collaborative efforts of all stakeholders ensured a comprehensive approach to addressing the participants' needs and equipping them with essential skills for personal development and safety. Continued support and initiatives are crucial for sustaining the momentum of empowerment and creating a safer environment for girls in the community.