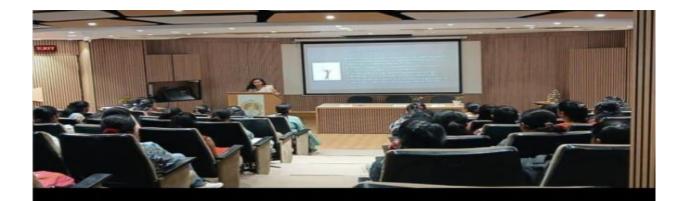

## **REPORT ON GUEST SESSION WOMEN'S HEALTH**

Student Development Cell has organised Guest Session on Women's Health under Nirbhay Kanya Abhiyan for all college girl students on 15 Feb 2025. Total 161 students participated in the Nirbhay Kanya Abhiyan program. The details of the guest session is as follows:

## Women's Health - Dr. Tanvi Kurhade

The event commenced with a session on **Women's Health** by **Dr. Tanvi Kurhade**, a renowned health expert. Dr. Kurhade addressed the audience on various aspects of women's health, emphasizing the importance of maintaining both physical and mental well-being. The session covered a broad range of topics including:

- Common health issues faced by women.
- Preventive care and regular health checkups.
- The significance of proper nutrition and physical fitness.
- Managing mental health and stress.

The students actively participated in discussions and gained valuable insights into maintaining a healthy lifestyle. Dr. Kurhade encouraged the students to take charge of their health and seek timely medical assistance when needed.