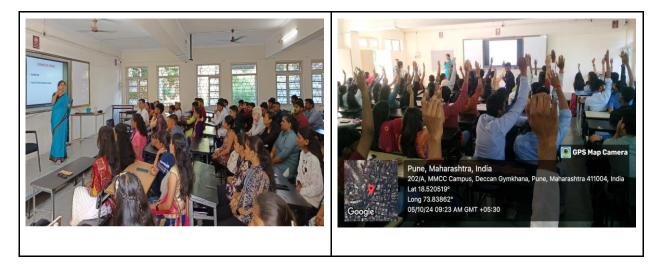

## REPORT ON GUEST LECTURE - "STRESS AND CONFLICT MANAGEMENT"

The Department of Commerce organized a guest session on "Stress and Conflict Management" for M.Com students on 05/10/2024. The resource person was Mrs. Dhanashree Ghade, an experienced psychologist.

In total 172 students actively participated, asking questions, and engaging in discussions. Overall, the event was a great success, providing students with valuable insights into stress management and conflict resolution.