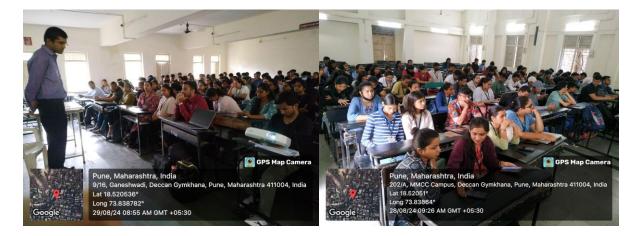

## **REPORT ON IBM Skillbuild Workshop on Artificial Intelligence**

A workshop on "Artificial Intelligence" was organized by Placement Cell, Department of Commerce in association with IBM Skillbuild for TY B. Com and M. Com students. The workshop ran for four days starting from 27/08/2024 to 30/08/2024. The representatives of IBM Skillbuild - Mr. Nilesh Sahane and Mr. Shital Randive conducted the workshop.

The workshop aimed to provide students with practical knowledge of AI and its applications in solving real-world problems. The speakers highlighted the growing significance of AI in various fields and its potential to advance knowledge and innovation. In addition, offline training on AI was conducted to give students hands-on experience with the technology.

A total of 272 students actively participated in the event, gaining valuable insights into AI technologies.

RKtompha

Placement Coordinator B.Com/ M.Com