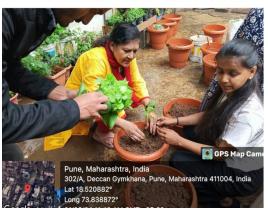

## **Report on "Tree Plantation"**

01/08/2024

Green Club organized **Tree Plantation Drive** on 1st August,2024.Under this drive students planted more than 200 saplings in college campus under the Guidance of Mrs Archana Kamthe,MMCC Jr.Science College Biology Faculty. Species of Medicinal and Flowering Plants were planted.