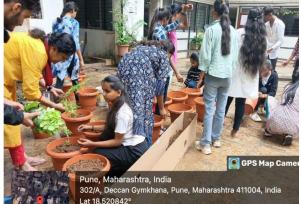

## **Report on "Tree Plantation"**

01/08/2024

Green Club organized **Tree Plantation Drive** on 1st August,2024.Under this drive students planted more than 200 saplings in college campus under the Guidance of Mrs Archana Kamthe,MMCC Jr.Science College Biology Faculty. Species of Medicinal and Flowering Plants were planted.