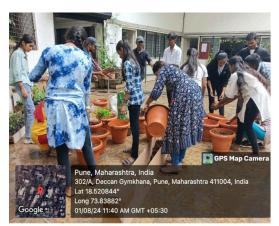

## **Report on "Tree Plantation"**

01/08/2024

Green Club organized **Tree Plantation Drive** on 1st August,2024.Under this drive students planted more than 200 saplings in college campus under the Guidance of Mrs Archana Kamthe,MMCC Jr.Science College Biology Faculty. Species of Medicinal and Flowering Plants were planted.