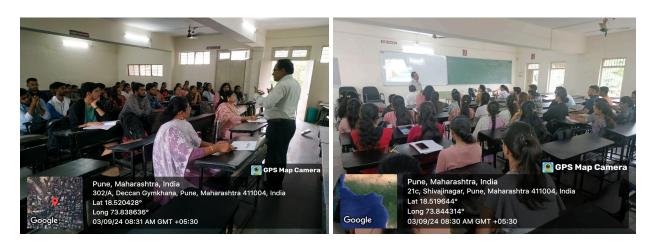

## REPORT ON GUEST LECTURE - RESEARCH PROJECT

A guest lecture on "Research Project" was organized by the Department of Commerce on 03.09.2024 for M.Com students. The session was delivered by Dr.M.G.Mulla who is renowned for his extensive experience in the research field. The lecture aimed to provide students and researchers with a comprehensive understanding of the methodologies, challenges, and best practices in conducting successful research projects.

In all 82 students attended the guest lecture and gave positive feedback.

College or College or

**HOD-PG**