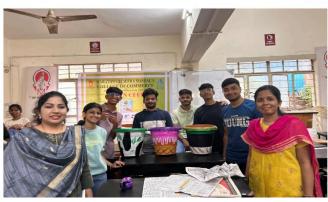

## **Report on Pot Painting Competition AY 2024-25**

On Monday, 19 July 2024, Marathwada Mitra Mandal's College of Commerce, Pune, hosted a vibrant Pot Painting Competition, organized by the Green Club. Students from various departments participated in large numbers and exhibited their creativity. The main objective of the Pot Painting competition was to encourage creativity and artistic expression among participants by providing them with a platform to showcase their skills in decorating and personalizing pots.

The competition not only showcased a wide range of artistic talents but also highlighted the students' strong interest in art and painting. Mrs. Archana Kamthe and Mrs. Malvika Dabhade Faculty members of the Biology Department, Jr. College Science have judged the competition.