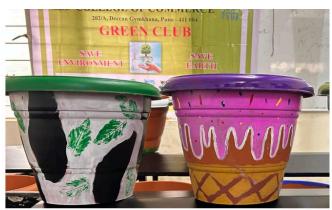

## **Report on Pot Painting Competition AY 2024-25**

On Monday, 19 July 2024, Marathwada Mitra Mandal's College of Commerce, Pune, hosted a vibrant Pot Painting Competition, organized by the Green Club. Students from various departments participated in large numbers and exhibited their creativity. The main objective of the Pot Painting competition was to encourage creativity and artistic expression among participants by providing them with a platform to showcase their skills in decorating and personalizing pots.

The competition not only showcased a wide range of artistic talents but also highlighted the students' strong interest in art and painting. Mrs. Archana Kamthe and Mrs. Malvika Dabhade Faculty members of the Biology Department, Jr. College Science have judged the competition.

The following are the winners of the competition:

| Sr.No | Name of the Winner                                            | Class       | Rank |
|-------|---------------------------------------------------------------|-------------|------|
| 1.    | Ms.Chaitrali Vinayak Yenpure Ms. Kanishka Sanjay Mohite       | TY BSc.(CS) | 1st  |
| 2.    | Ms.Srushti Sachin Kawade                                      | F.Y B.Com   | 2nd  |
| 3.    | 1. Ms.Pushpa.Bishnoi<br>2. Ms. Purva Nalawade<br>3. Gunn Jain | BBA - IB    | 2nd  |
| 4.    | 1. Ms.Kiran Kamble<br>2. Ms.Shewta Patole                     | S.Y BBA     | 3rd  |
| 5.    | 1. Anil Oswal<br>2. Suyog Kanojiya<br>3. Harsh Jain           | S.Y BBA     | 3rd  |