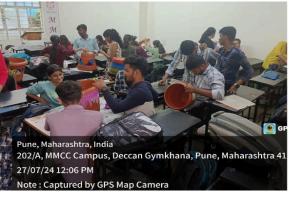

## **Report on Pot Painting Competition AY 2024-25**

On Monday, 19 July 2024, Marathwada Mitra Mandal's College of Commerce, Pune, hosted a vibrant Pot Painting Competition, organized by the Green Club. Students from various departments participated in large numbers and exhibited their creativity. The main objective of the Pot Painting competition was to encourage creativity and artistic expression among participants by providing them with a platform to showcase their skills in decorating and personalizing pots.

The competition not only showcased a wide range of artistic talents but also highlighted the students' strong interest in art and painting. Mrs. Archana Kamthe and Mrs. Malvika Dabhade Faculty members of the Biology Department, Jr. College Science have judged the competition.