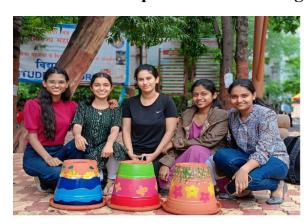

## **Report on Pot Painting Competition AY 2024-25**

On Monday, 19 July 2024, Marathwada Mitra Mandal's College of Commerce, Pune, hosted a vibrant Pot Painting Competition, organized by the Green Club. Students from various departments participated in large numbers and exhibited their creativity. The main objective of the Pot Painting competition was to encourage creativity and artistic expression among participants by providing them with a platform to showcase their skills in decorating and personalizing pots.

The competition not only showcased a wide range of artistic talents but also highlighted the students' strong interest in art and painting. Mrs. Archana Kamthe and Mrs. Malvika Dabhade Faculty members of the Biology Department, Jr. College Science have judged the competition.

The following are the winners of the competition:

| Sr.No | Name of the Winner                                            | Class       | Rank |
|-------|---------------------------------------------------------------|-------------|------|
| 1.    | Ms.Chaitrali Vinayak Yenpure Ms. Kanishka Sanjay Mohite       | TY BSc.(CS) | 1st  |
| 2.    | Ms.Srushti Sachin Kawade                                      | F.Y B.Com   | 2nd  |
| 3.    | 1. Ms.Pushpa.Bishnoi<br>2. Ms. Purva Nalawade<br>3. Gunn Jain | BBA - IB    | 2nd  |
| 4.    | 1. Ms.Kiran Kamble<br>2. Ms.Shewta Patole                     | S.Y BBA     | 3rd  |
| 5.    | 1. Anil Oswal<br>2. Suyog Kanojiya<br>3. Harsh Jain           | S.Y BBA     | 3rd  |