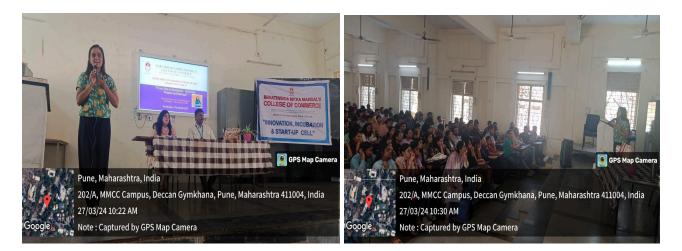

## **INNOVATION INCUBATION & START-UP CELL** Report on "From Idea to Enterprise: Nurturing Women-led Startups"

**The Innovation Incubation & Start-up Cell** had organized a Workshop on the topic, "**From Idea to Enterprise: Nurturing Women-led Startups**" on 27th March 2024. The objective for conducting the workshop was to impart knowledge about social entrepreneurship, opportunity recognition with social cause and to inculcate entrepreneurial skills among the students.

The resource person for the workshop was **Amita Deshpande**, Founder of "**reCharkha** -**The EcoSocial Tribe**", social entrepreneur. reCharkha works on upcycling non recyclable plastic using traditional weaving techniques. The organization employs tribal, rural women and youth.

The resource person shared her journey and success story towards sustainable development which began in school days by winning a competition on the topic, "Best out of Waste". Subsequently, after graduation while working with an IT Company, having Starbucks as one of their clients which had decided to stop providing single use plastic straws motivated her to work on the sustainability front. Also her personal hobby