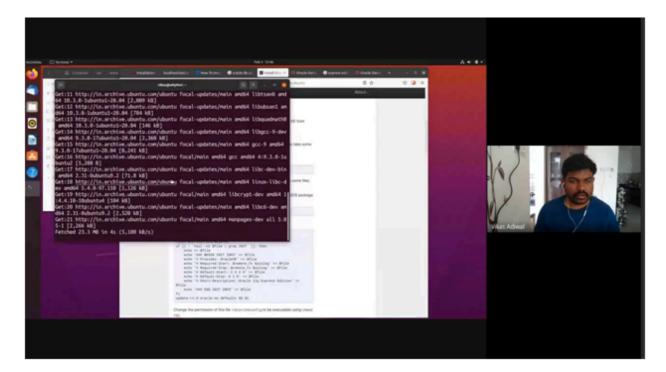

## **Operating system Installation Workshop**

Department of Computer science organized a workshop on "Operating System Installation" by Vikas Adiwal, Alumni (2017 pass out batch) and back-end developer, QiO, Pune on Saturday 5th February, 2022 at 11.30AM. 340 students and teachers attended the session.

He explained the step-by-step process of installing the operating systems so they are properly configured for boot camp. He demonstrated and guided installation of Windows and Linux Operating Systems.